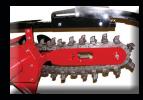

## **CHAIN OPTIONS**

Cup Chain

Double Cup Chain

ComboShark Chain

Welded Shark Chain

**Bolted Shark Chain** 

## **BOOM OPTIONS**

12, 18 or 24" depth 4 or 6" width