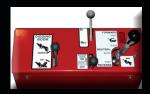

### DESIGN

Sometimes the job demands a more compact approach without sacrificing production speed. To meet the needs of the residential contractor who may be working in tight spaces, this self-propelled trencher can easily handle sprinkler systems, electrical lines, and other shallow trench applications. The 912 saves on space while still providing the horsepower necessary to trench up to 24" deep. The boom pivot design keeps high wear components out of the dirt and is easily maintained. The front end pivots on a pin instead of a boom pivot bushing. This reduces maintenance issues often caused by dirt and debris.

The innovative boom pivot design keeps the bushing out of the dirt

Reversible chain can be manually operated to dislodge debris