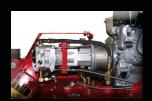

#### CONTROLS

The control panel is simple and understandable for even the novice operator. The safety clutch engages and disengages the wheel and chain drives. When the clutch is released, the engine continues to run and the controls remain in place, ready to resume trenching at any time. Variable speed drive allows the operator to adjust their wheel speed to the soil conditions. The reversible chain drive can be operated manually to dislodge obstructions or debris.