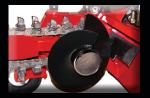

### DESIGN

Sometimes the job demands a more compact approach without sacrificing production speed. To meet the needs of the residential contractor who may be working in tight spaces, this self-propelled trencher can easily handle sprinkler systems, electrical lines, and other shallow trench applications. The 912 saves on space while still providing the horsepower necessary to trench up to 24" deep. The boom pivot design keeps high wear components out of the dirt and is easily maintained. The front end pivots on a pin instead of a boom pivot bushing. This reduces maintenance issues often caused by dirt and debris.

The innovative boom pivot design keeps the bushing out of the dirt

Reversible chain can be manually operated to dislodge debris