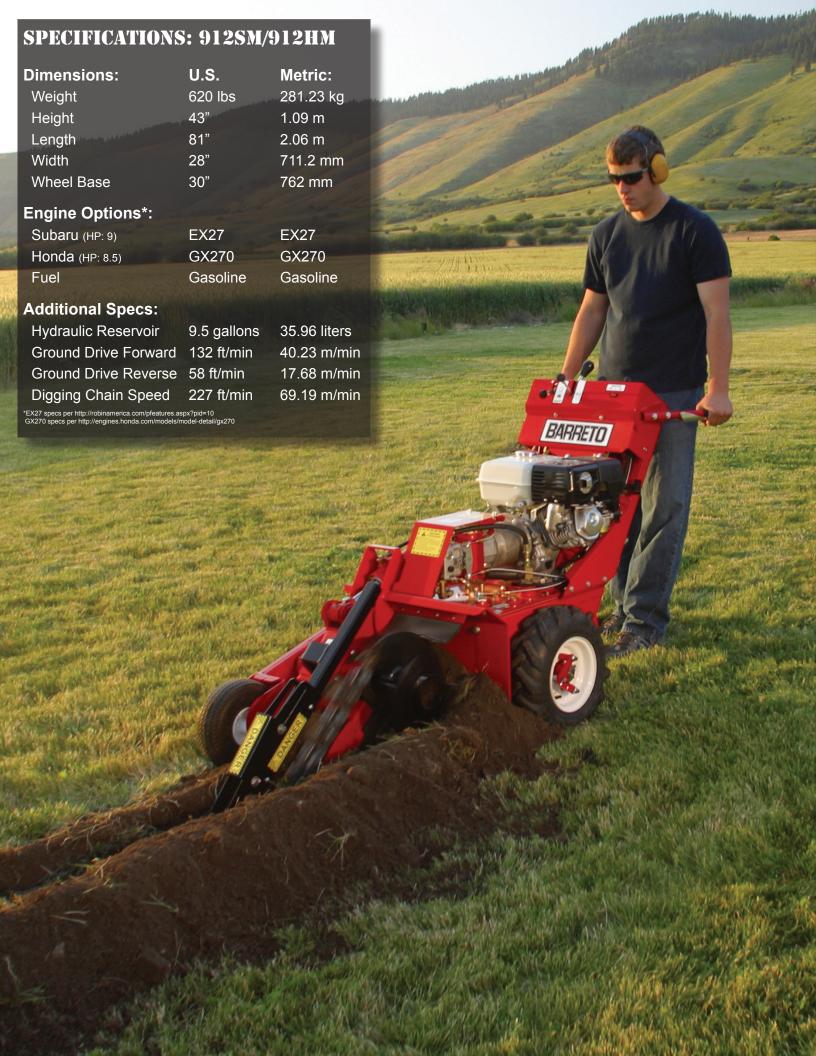

### DESIGN

Sometimes the job demands a more compact approach without sacrificing production speed. To meet the needs of the residential contractor who may be working in tight spaces, this self-propelled trencher can easily handle sprinkler systems, electrical lines, and other shallow trench applications. The 912 saves on space while still providing the horsepower necessary to trench up to 24" deep. The boom pivot design keeps high wear components out of the dirt and is easily maintained. The front end pivots on a pin instead of a boom pivot bushing. This reduces maintenance issues often caused by dirt and debris.

# **FEATURES**

Reliable hydraulic design keeps efficiency high and maintenance low

Simple controls are easy to operate with no color codes to remember

Free wheeling hubs allow the operator to transport without the engine running