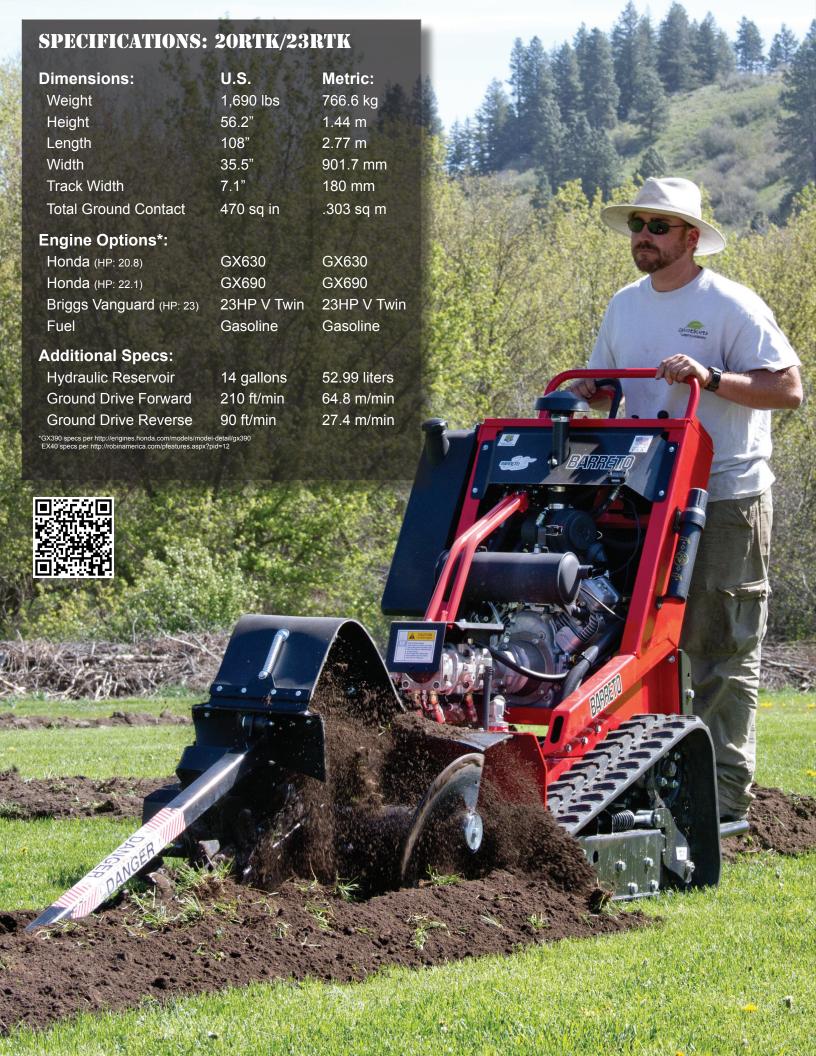

#### **CONTROLS**

The *RTK* features unique fine-tuning control adjustment that uses rod linkage instead of cables. The new Adjustable Trenching Control (ATC) can be positioned to modify the trenching speed of the tracks individually while on the go. By utilizing the individual track controls, the operator has the ability to keep their trench straight when working on uneven terrain.