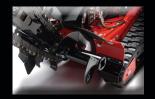

#### DESIGN

The *RTK* Stand-on Track Trencher features a fixed platform, and with engine options of 20 or 23hp, it attacks the ground and the job with the power to meet the challenge. Trenching up to 48" deep and 6" wide, these trenchers will take on anything that is thrown at them. The *RTK* trenchers feature a 7.1" wide track that creates 241 square inches of footprint on each side of the machine. This gives the outstanding traction on wet soil, clay, sand, or steep terrain while softening the impact on any existing landscaping. The track absorbs most of the impact caused by rocks, roots, or other obstructions in the soil. The *RTK* features a weight advantage that improves traction, reduces impact on the operator, and provides stability. All models feature electric start.

Boom pivot design keeps high maintenance components out of the dirt reducing wear

Greaseable nose roller reduces maintenance issues often associated with trenchers