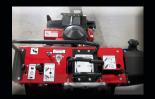

#### DESIGN

The *RTK* Stand-on Track Trencher features a fixed platform, and with engine options of 20 or 23hp, it attacks the ground and the job with the power to meet the challenge. Trenching up to 48" deep and 6" wide, these trenchers will take on anything that is thrown at them. The *RTK* trenchers feature a 7.1" wide track that creates 241 square inches of footprint on each side of the machine. This gives the outstanding traction on wet soil, clay, sand, or steep terrain while softening the impact on any existing landscaping. The track absorbs most of the impact caused by rocks, roots, or other obstructions in the soil. The *RTK* features a weight advantage that improves traction, reduces impact on the operator, and provides stability. All models feature electric start.

#### ROI

Low maintenance and hardworking, the *RTK* trencher is reliable in the most difficult conditions. The simple steering, large tracks, and size of this trencher make the operator's job simple and keeps customer satisfaction high. With accessible yet protected components, maintenance costs are minimal.